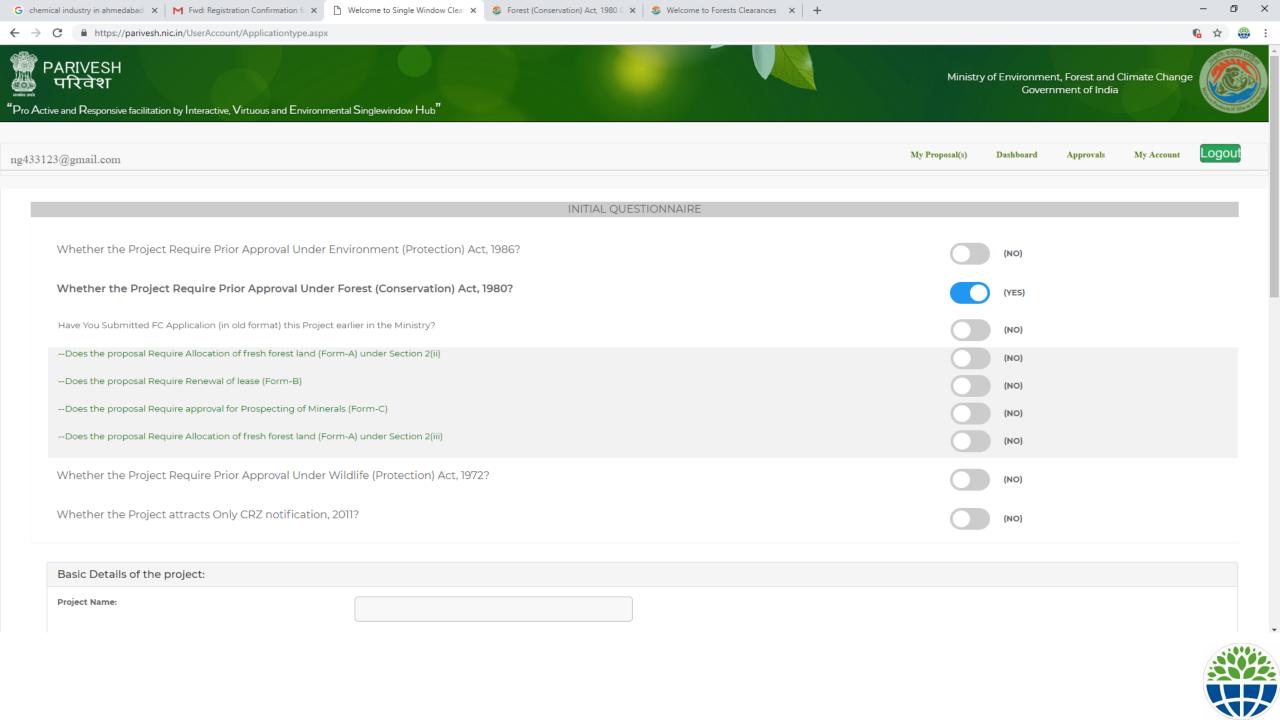

## FOREST (CONSERVATION) ACT, 1980

- It is a Regulatory Act, not prohibitory.
- ❖ The Act is an interface between conservation and development.
- \* Regulated the use of forest land for non-forestry purposes.
- Prior approval of the Central Government is essential for de-reservation of forest lands and / or diversion of forest lands for non-forestry purposes.
- ❖ In J&K diversion of forest land is done under J&K Forest (Conservation) Act, 1992
- Let also provided for the constitution of an advisory committee to advise the Central Government with regard to grant of such approval.

## FOREST CLEARANCE \* For the use of forest greas for non-forestry purposes such as mining HEP(hydro electric projects), roads atc.

- For the use of forest areas for non-forestry purposes such as mining, HEP(hydro electric projects), roads etc. Forest Clearance is Required As per the provisions of Forest (Conservation) Act, 1980 [Including Forest (Conservation) Rules (2003)]
- ❖ FCA allows the diversion of forest land for developmental and social purposes e.g. drinking water, irrigation, transmission lines, railway lines, roads, power projects, defence related projects, mining etc. and for that Forest Clearance is required.
- ❖ Project proposals are categorized on the basis of the area of land requested for diversion.

# FORMS OF FOREST CLEARANCE

- Form A (Require Allocation of fresh forest land (Form-A) under Section 2(ii))
- that any forest land or any portion thereof may be used for any non forest purpose;
- Form A (Require Allocation of fresh forest land (Form-A) under Section 2(iii)
- That any forest land or any portion thereof may be assigned by way of lease or otherwise to any private person or to any authority, corporation, agency or any other organization not owned, managed or controlled by Government;
- Form B (Require Renewal of lease (Form-B))
- Form C (Require approval for Prospecting of Minerals (Form-C))