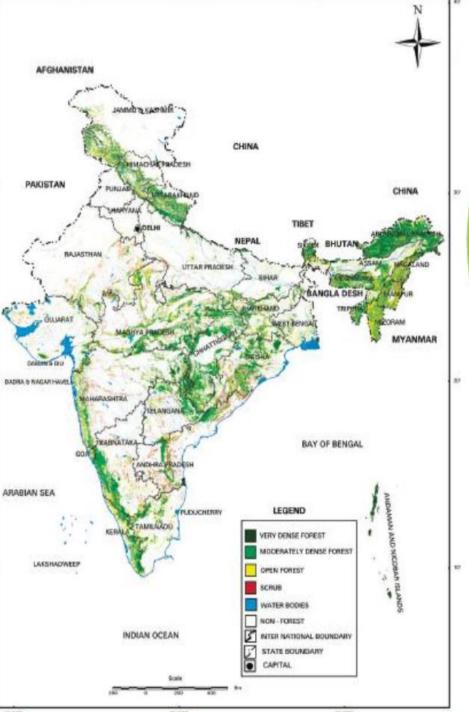

### FORESTS OF INDIA

- India is a developing Nation with the land area of total 328.7 million ha. of which 142.5 million ha. (43.3%) is under agriculture, Forests cover 75.6 million ha. (23.27%).
- According to the State of Forest Report (FSI 1997), the actual forest cover is 63.34 million ha (19.27%) of which 26.13 million ha. are degraded. (NFAP 1999).
- About 300 million tribal and other local people contribute to the "forest people" population of the country, and are the most disadvantaged section of society, subsist from forests.
- Forest sector contribute in GDP 0.67%
- Indian forests continue to be managed under Indian Forest Act, 1927 with age old science and practices.
- Forests in India under immense pressure & reducing at an alarming rate due to population explosion of human and livestock, over-utilization and exploitation of forest resources, expansion of agriculture and illegal activities.

## FOREST LAND IN INDIA

Moderately Dense Forest 9.59%

Very Dense Forest 2.61%