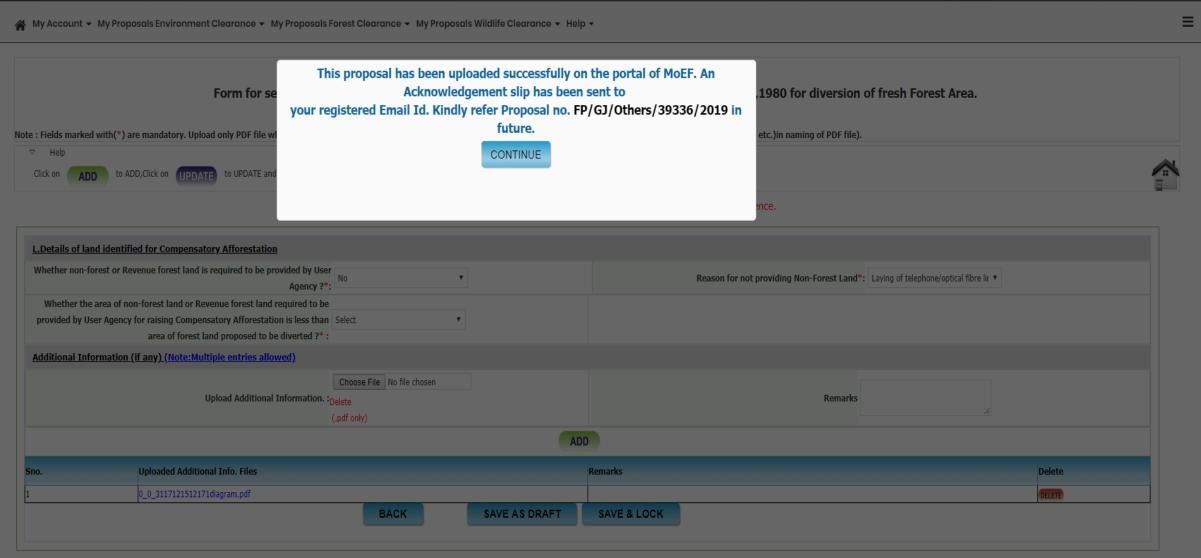

Click on

to ADD, Click on IPDATE to UPDATE and , Click on DELETE to DELETE

Your Proposal no. is FP/GJ/Others/39336/2019 and use this no. for future reference.

|                                                                 | ied for Compensatory Afforestation                                |                            |               |             |          |  |  |  |  |  |  |
|-----------------------------------------------------------------|-------------------------------------------------------------------|----------------------------|---------------|-------------|----------|--|--|--|--|--|--|
| Whether non-forest or Re                                        | evenue forest land is required to be provided by Use<br>Agency ?* | No ▼                       |               |             |          |  |  |  |  |  |  |
| Whether the area of no                                          | on-forest land or Revenue forest land required to be              |                            |               |             |          |  |  |  |  |  |  |
| provided by User Agency                                         | for raising Compensatory Afforestation is less than               | Select ▼                   |               |             |          |  |  |  |  |  |  |
| area of forest land proposed to be diverted ?*:                 |                                                                   |                            |               |             |          |  |  |  |  |  |  |
| Additional Information (if any) (Note:Multiple entries allowed) |                                                                   |                            |               |             |          |  |  |  |  |  |  |
|                                                                 |                                                                   | Choose File No file chosen |               |             |          |  |  |  |  |  |  |
|                                                                 | Upload Additional Information.                                    | Delete                     |               | Remarks     |          |  |  |  |  |  |  |
|                                                                 |                                                                   | (.pdf only)                |               |             | <i>A</i> |  |  |  |  |  |  |
|                                                                 |                                                                   |                            | ADD           |             |          |  |  |  |  |  |  |
|                                                                 |                                                                   |                            | ADD           |             |          |  |  |  |  |  |  |
| Sno.                                                            | Uploaded Additional Info. Files                                   |                            |               | Remarks     | Delete   |  |  |  |  |  |  |
| 1                                                               | 0_0_3117121512171diagram.pdf                                      |                            |               |             | DELETE   |  |  |  |  |  |  |
|                                                                 |                                                                   | BACK                       | SAVE AS DRAFT | SAVE & LOCK |          |  |  |  |  |  |  |

Email Alert From System Administrator of Online Submission and Monitoring of Forests Clearances Proposal(OSMFCP) portal

monitoring-fc@nic.in via nic.in to me, monitoring-fc ▼

17:17 (3 minutes ago)

This is to acknowledge that a proposal seeking prior approval of Central Government under the Forest (Conservation) Act 1980 as per the details given below has been successfully uploaded on the portal of the Ministry of Environment, Forests and Climate Change Government of India.

**1. Proposal No.** : FP/GJ/Others/39336/2019

2. Proposal Name : IDEA Pvt. Ltd.

3. Category of the Proposal : Others
4. Date of Submission : 07/03/2019

5. Name of the Applicant with Contact Details

 Name
 : Kedar