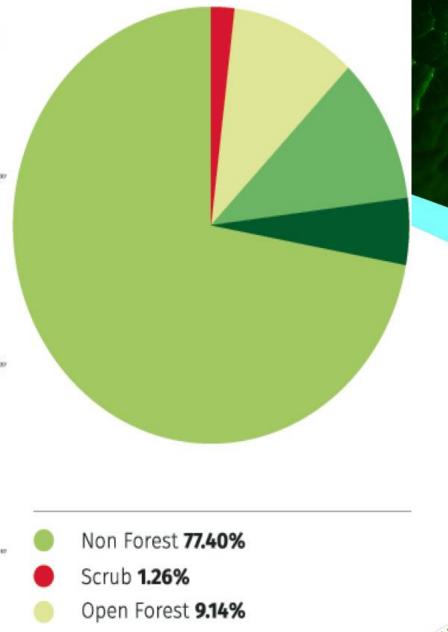

## Degraded forests, Forest cover , 75.6 Agriculture, 142.5 Land area, 328.7

### FORESTS OF INDIA

- India is a developing Nation with the land area of total 328.7 million ha. of which 142.5 million ha. (43.3%) is under agriculture, Forests cover 75.6 million ha. (23.27%).
- According to the State of Forest Report (FSI 1997), the actual forest cover is 63.34 million ha (19.27%) of which 26.13 million ha. are degraded. (NFAP 1999).
- About 300 million tribal and other local people contribute to the "forest people" population of the country, and are the most disadvantaged section of society, subsist from forests.
- Forest sector contribute in GDP 0.67%
- Indian forests continue to be managed under Indian Forest Act, 1927 with age old science and practices.
- Forests in India under immense pressure & reducing at an alarming rate due to population explosion of human and livestock, over-utilization and exploitation of forest resources, expansion of agriculture and illegal activities.

## FOREST LAND IN INDIA

Moderately Dense Forest 9.59%

Very Dense Forest 2.61%