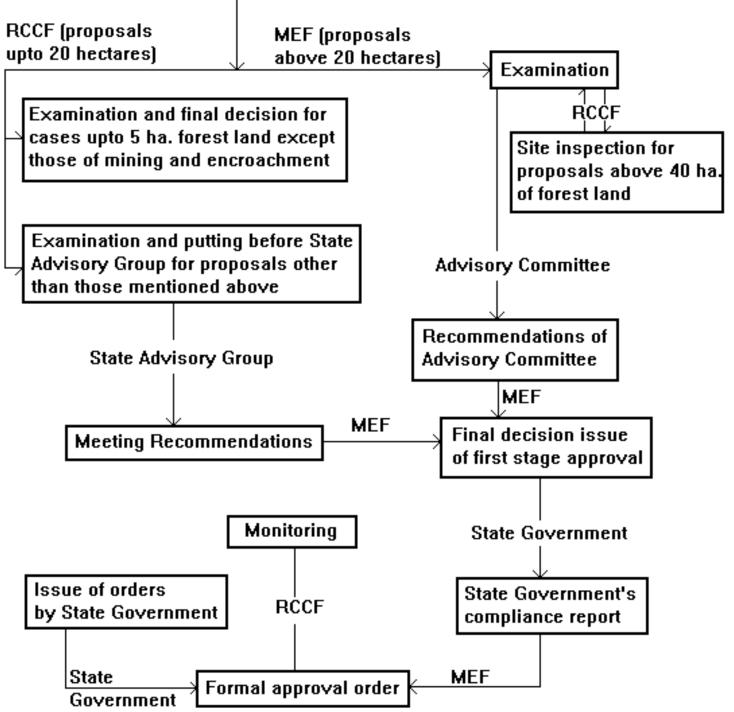

Up to 5 ha: Regional Chief Conservator of Forest(RCCF)

**5-40ha**: RCCF in Consultation with State Advisory Group by Regional Office of MoEF&CC (Clearance Issued by the ministry)

>40ha: Forest Advisory Committee FAC (by MoEF&CC)

## ROLES OF PROCESSING AUTHORITY & AGENCY FOR FOREST CLEARANCE

- ❖ DFO/DCF/Wild Life Warden
- ❖ District Collector (DC)
- Nodal Officer (State Forest Department)
- Conservator of Forest (CF/CCF/PCCF/RCCF)
- State Secretary (State Govt.)
- Regional Office (RO)
- ❖ MoEF&CC Head Office, New Delhi

### **Central Government** (Stage-2)

| Activity                                                    | 5 ha. | 5 to 40<br>ha. | 50 to 100<br>ha. | More than<br>100 ha. |  |
|-------------------------------------------------------------|-------|----------------|------------------|----------------------|--|
| Pre-inspection by<br>MoEF/ RO to<br>examine<br>completeness | 5     | 5              | 10               | 10                   |  |
| Site inspection by R.O.                                     | -     | -              | -                | 45                   |  |
| FAC                                                         | -     | -              | 30               | 30                   |  |
| REC                                                         | -     | 30             | -                | -                    |  |
| Approval by<br>Competent<br>authority (CA                   | 20    | -              | 30               | 30                   |  |
| Total After both stages (days)                              | 135   | 155            | 220              | 295                  |  |

WORKFLOW FOR
THE FOREST
CLEARANCE
(STAGE-1)
PROCESS
(FORM A, FORM B
FORM C)

1

WORKFLOW FOR THE FOREST CLEARANCE (STAGE-2) PROCESS

### WORKFLOW FOR FOREST CLEARANCE PROCESS

- ❖ User Agency can register to get the login credentials from https://parivesh.nic.in/.
- Thereafter, project details can be submitted along with all required documents. [Form-A (Part-I)/Form-B (Part-I)/Form-C (Part-I) etc.].
- ❖ When U.A. submits all these details, an acknowledgement letter would be sent (by System) to email-id of (Applicant) User Agency.
- Acknowledgement letter may contain some information including unique proposal number. U.A. may refer this unique proposal number for future reference.
- Nodal Officer scrutinizes the proposal (within 10 days) and sends an acceptance letter to User Agency, if all relevant documents are uploaded properly by U.A.
- ❖ If any document is missing or any other information is needed, Nodal Officer may ask U.A. to upload those missing information.
- ❖ Timeline will start only if Nodal officer accepts the proposal.

## CONT.

- When, Nodal Officer sends the acceptance letter to U.A., proposal details are forwarded automatically to concerned DFOs and DCs for their necessary action.
- ❖ DFO can view the proposal after logging in to portal and can take print out (if needed)of the entire details and then process it.
- ❖ After that, he/she uploads the part-II of Form-A/Form-B/Form-C on the portal along with his/her recommendation and Site Inspection report.
- ❖ When, DFO uploads his/her recommendation and Site Inspection Reports on the portal, proposal details are forwarded automatically to concerned CF/CCF for the necessary action.
- ❖ District Collector (DC) can view the proposal after logging in to portal.
- ❖ He/she has to upload FRA document (that must include Forest rights settlement details) on the portal.

# CONT.

- CF/CCF can view the proposal and recommendation of DFO after logging in to portal and can take print out (if needed) of the entire details and then process it.
- ❖ After that, he/she uploads the part-III of Form-A on the portal along with his/her recommendation and Site Inspection report (if site inspection done).
- \* When, CF/CCF uploads his/her recommendation and Site Inspection Reports on the portal, proposal details are forwarded automatically to concerned Nodal Officer for the necessary action.
- Nodal Officer can view the proposal and recommendations of DFO and CF/CCF after logging in to portal and can take print out (if needed) of the entire details and then process it.
- After that, he/she uploads the part-IV of Form-A on the portal along with his/her recommendation and Site Inspection report (if site inspection done).

# CONT.

- When, Nodal Officer uploads his/her recommendation and Site Inspection Reports on the portal, proposal details are forwarded automatically to concerned State Secretary for the necessary action.
- ❖ State Secretary can view the proposal and recommendations of DFO, CF/CCF and Nodal Officer after logging in to portal and can take print out (if needed) of the entire details and then process it.
- After that, he/she uploads the part-V of Form-A on the portal along with his/her recommendation.
- When, State Secretary uploads his/her recommendation on the portal, proposal details are forwarded automatically to concerned Regional Office or Head Office, Delhi as per the flow defined in the system.