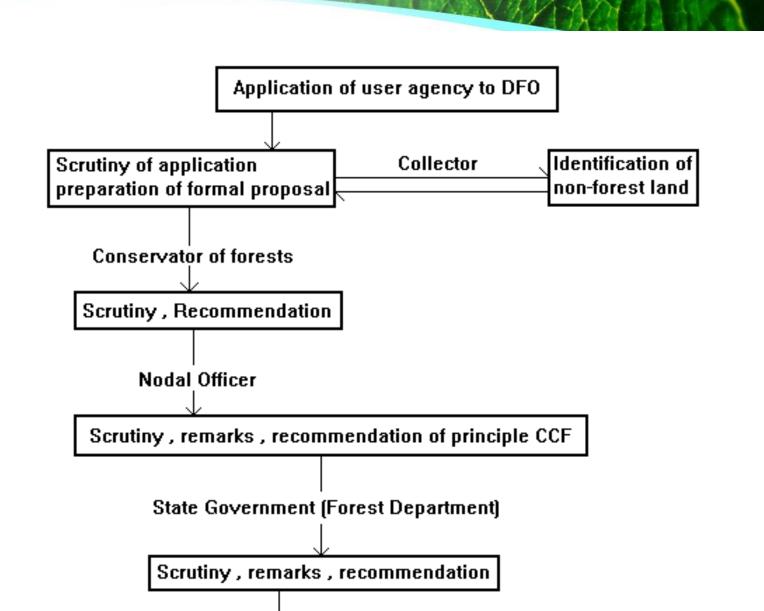

## ROLES OF PROCESSING AUTHORITY & AGENCY FOR FOREST CLEARANCE

- ❖ DFO/DCF/Wild Life Warden
- ❖ District Collector (DC)
- Nodal Officer (State Forest Department)
- Conservator of Forest (CF/CCF/PCCF/RCCF)
- State Secretary (State Govt.)
- Regional Office (RO)
- ❖ MoEF&CC Head Office, New Delhi

WORKFLOW FOR
THE FOREST
CLEARANCE
(STAGE-1)
PROCESS
(FORM A, FORM B
FORM C)

1

WORKFLOW FOR THE FOREST CLEARANCE (STAGE-2) PROCESS

### WORKFLOW FOR FOREST CLEARANCE PROCESS

- ❖ User Agency can register to get the login credentials from https://parivesh.nic.in/.
- Thereafter, project details can be submitted along with all required documents. [Form-A (Part-I)/Form-B (Part-I)/Form-C (Part-I) etc.].
- ❖ When U.A. submits all these details, an acknowledgement letter would be sent (by System) to email-id of (Applicant) User Agency.
- Acknowledgement letter may contain some information including unique proposal number. U.A. may refer this unique proposal number for future reference.
- Nodal Officer scrutinizes the proposal (within 10 days) and sends an acceptance letter to User Agency, if all relevant documents are uploaded properly by U.A.
- ❖ If any document is missing or any other information is needed, Nodal Officer may ask U.A. to upload those missing information.
- ❖ Timeline will start only if Nodal officer accepts the proposal.

## CONT.

- When, Nodal Officer sends the acceptance letter to U.A., proposal details are forwarded automatically to concerned DFOs and DCs for their necessary action.
- ❖ DFO can view the proposal after logging in to portal and can take print out (if needed)of the entire details and then process it.
- ❖ After that, he/she uploads the part-II of Form-A/Form-B/Form-C on the portal along with his/her recommendation and Site Inspection report.
- ❖ When, DFO uploads his/her recommendation and Site Inspection Reports on the portal, proposal details are forwarded automatically to concerned CF/CCF for the necessary action.
- ❖ District Collector (DC) can view the proposal after logging in to portal.
- ❖ He/she has to upload FRA document (that must include Forest rights settlement details) on the portal.

# CONT.

- CF/CCF can view the proposal and recommendation of DFO after logging in to portal and can take print out (if needed) of the entire details and then process it.
- ❖ After that, he/she uploads the part-III of Form-A on the portal along with his/her recommendation and Site Inspection report (if site inspection done).
- \* When, CF/CCF uploads his/her recommendation and Site Inspection Reports on the portal, proposal details are forwarded automatically to concerned Nodal Officer for the necessary action.
- Nodal Officer can view the proposal and recommendations of DFO and CF/CCF after logging in to portal and can take print out (if needed) of the entire details and then process it.
- After that, he/she uploads the part-IV of Form-A on the portal along with his/her recommendation and Site Inspection report (if site inspection done).

# CONT.

- When, Nodal Officer uploads his/her recommendation and Site Inspection Reports on the portal, proposal details are forwarded automatically to concerned State Secretary for the necessary action.
- ❖ State Secretary can view the proposal and recommendations of DFO, CF/CCF and Nodal Officer after logging in to portal and can take print out (if needed) of the entire details and then process it.
- After that, he/she uploads the part-V of Form-A on the portal along with his/her recommendation.
- When, State Secretary uploads his/her recommendation on the portal, proposal details are forwarded automatically to concerned Regional Office or Head Office, Delhi as per the flow defined in the system.