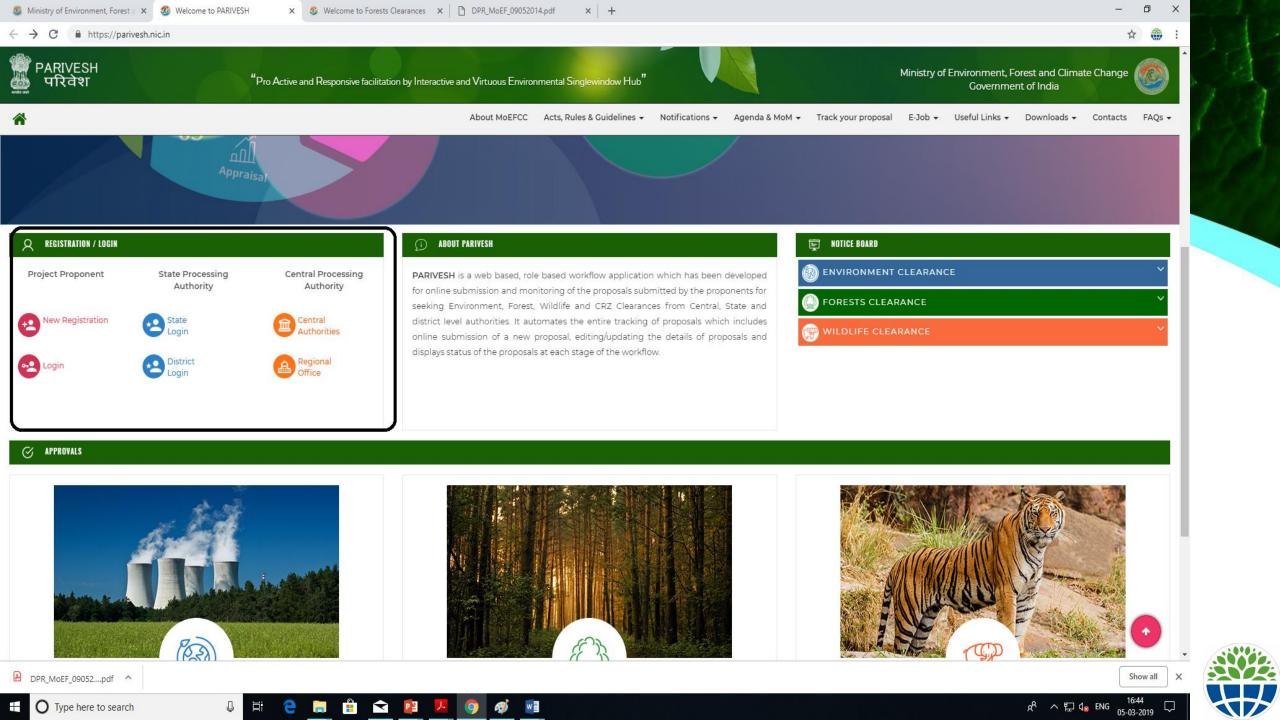

### WORKFLOW FOR FOREST CLEARANCE PROCESS

- ❖ User Agency can register to get the login credentials from https://parivesh.nic.in/.
- Thereafter, project details can be submitted along with all required documents. [Form-A (Part-I)/Form-B (Part-I)/Form-C (Part-I) etc.].
- ❖ When U.A. submits all these details, an acknowledgement letter would be sent (by System) to email-id of (Applicant) User Agency.
- Acknowledgement letter may contain some information including unique proposal number. U.A. may refer this unique proposal number for future reference.
- Nodal Officer scrutinizes the proposal (within 10 days) and sends an acceptance letter to User Agency, if all relevant documents are uploaded properly by U.A.
- ❖ If any document is missing or any other information is needed, Nodal Officer may ask U.A. to upload those missing information.
- ❖ Timeline will start only if Nodal officer accepts the proposal.

### New Registration Form

### Already member? Click here to Log In

| User Agency/Proponent Details                    |                             | Applicant Details |                                         |                                |
|--------------------------------------------------|-----------------------------|-------------------|-----------------------------------------|--------------------------------|
| User Agency (Head Office) *:                     | Click here to search User A | Oency.            | First Name *:                           | Enter First Name               |
| State :                                          | Select                      | ₩.                | Middle Name :                           | Enter Middle Name              |
| District :                                       | Select                      | w                 | Last Name :                             | Enter Last Name                |
| Address *:                                       | Enter User Agency Addre     |                   | Gender*:                                | Select <b>v</b>                |
|                                                  |                             |                   | Designation *:                          | Enter Designation              |
| Pincode *:                                       | Enter Pincode               |                   | Address *:                              |                                |
| Landmark:                                        | Enter Landmark              |                   |                                         |                                |
| Email Address *:                                 | Enter Email Address Here    |                   | State of the Branch/Head Office         | Select ▼                       |
| Landline Telephone No *:                         | STD Enter Land Line         |                   | District of the Branch/Head             | Select <b>y</b>                |
| Fax No.:                                         | Code Enter Fax No.          |                   | Office*:                                |                                |
| Mobile*:                                         | +91 Enter 10 digits Mo      | ibile No          | Tehsil of the Branch/Head<br>Office:    | Select ▼                       |
| Website (if any) :                               | Enter Website Here          |                   | Pincode ":                              | Enter Pincode                  |
| Legal Status of User Agency :                    | Select                      | w                 | Landmark :                              | Enter Landmark                 |
| Whether any proposal submitted by User agency in | Select                      | w                 | Email Address *:                        | Enter Email Address Here       |
| past *:                                          |                             |                   | Landline Telephone No *:                | STD Enter Land Line            |
|                                                  |                             |                   | Fax No.:                                | STD Enter Fax No.              |
|                                                  |                             |                   | Mobile *:                               | +91 Enter 10 digits Mobile No  |
|                                                  |                             |                   | Security Question ":                    | Select $\Psi$                  |
|                                                  |                             |                   | Security Answer *:                      | Enter Security Answer          |
|                                                  |                             |                   | Enter text string of the image above *: | 4fv7u Please Enter Text String |