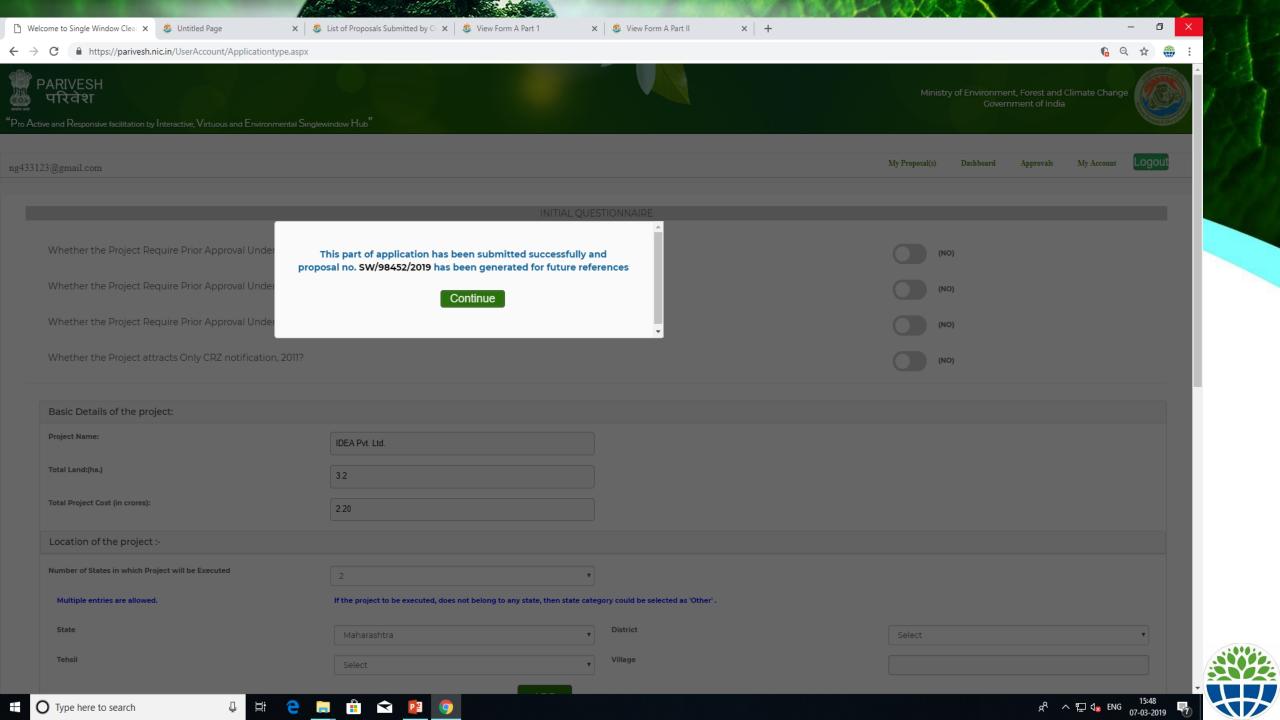

| S.No. | Proposal No.  | Type of Approval | Type of Application | Current Status     | Edit | Delete |
|-------|---------------|------------------|---------------------|--------------------|------|--------|
| 1     | SW/98452/2019 | FCA              | Form-A 2(ii)        | Not Yet Submitted! |      | Û      |
| 2     | SW/98397/2019 | WPA              | Wildlife            | Not Yet Submitted! |      | Û      |

Click on

to ADD, Click on IIPDATE to UPDATE and , Click on DELETE to DELETE

Your Proposal no. is FP/GJ/Others/39336/2019 and use this no. for future reference.

| A. General Details                                                                                                                                                                                         |                                                                                                                |                        |                                                                           |                          |       |  |
|------------------------------------------------------------------------------------------------------------------------------------------------------------------------------------------------------------|----------------------------------------------------------------------------------------------------------------|------------------------|---------------------------------------------------------------------------|--------------------------|-------|--|
| A-1. Project Details                                                                                                                                                                                       |                                                                                                                |                        |                                                                           |                          |       |  |
| Name of Project for which Forest Land is required *                                                                                                                                                        | IDEA Pvt. Ltd.                                                                                                 | (Enter short name of p | of proposal e.g. Sangha Thermal Power Plant, Bhakra Nangal Dam,KGBT Mine) |                          |       |  |
| Short narrative of the proposal and Project/scheme for which the forest land is required.*                                                                                                                 | Permission for Laying of Optical Fiber Cable as per<br>component as route length 63/500 KMS i.e. 2.8575<br>hca | 11                     | State *:                                                                  | Gujarat ▼                |       |  |
| Category of the Proposal*                                                                                                                                                                                  | Others •                                                                                                       |                        | Shape of forest land proposed to be diverted*:                            | ●Linear ○Non-linear ○Hyb | rid   |  |
| Estimated cost of the Project *                                                                                                                                                                            | 220 (Rupees in                                                                                                 | Lacs)                  | Total period for which the forest land is proposed to be diverted:        | 1                        | Years |  |
| Do you want to enable values of the parameters given below (i.e. Total Area of  Forest Land proposed for diversion OR Non-Forest Land required for this Project Please (  OR Legal Status of User Agency): |                                                                                                                |                        |                                                                           |                          |       |  |
| Total Area of the Project*                                                                                                                                                                                 | 3.2 (Ha.)                                                                                                      |                        |                                                                           |                          |       |  |
| Total Area of Forest Land proposed for diversion*                                                                                                                                                          | 1.2 (Ha.)                                                                                                      |                        | Non-Forest Land required for this Project*:                               | 2                        | (Ha.) |  |
| A-2. Details of User Agency                                                                                                                                                                                |                                                                                                                |                        |                                                                           |                          |       |  |
| Name*                                                                                                                                                                                                      | KEDHAR NATH LIMITED                                                                                            |                        |                                                                           |                          |       |  |
|                                                                                                                                                                                                            |                                                                                                                |                        |                                                                           |                          |       |  |