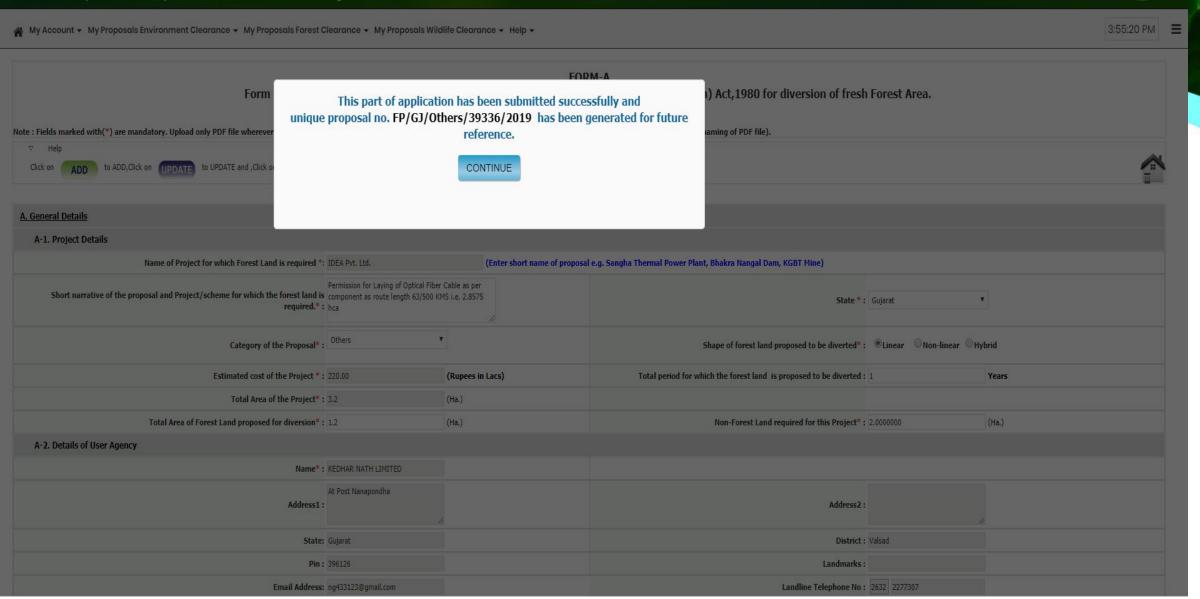

Click on

to ADD, Click on IIPDATE to UPDATE and , Click on DELETE to DELETE

Your Proposal no. is FP/GJ/Others/39336/2019 and use this no. for future reference.

| A. General Details                                                                                                                                                                                         |                                                                                                                |                        |                                                                           |                          |       |  |
|------------------------------------------------------------------------------------------------------------------------------------------------------------------------------------------------------------|----------------------------------------------------------------------------------------------------------------|------------------------|---------------------------------------------------------------------------|--------------------------|-------|--|
| A-1. Project Details                                                                                                                                                                                       |                                                                                                                |                        |                                                                           |                          |       |  |
| Name of Project for which Forest Land is required *                                                                                                                                                        | IDEA Pvt. Ltd.                                                                                                 | (Enter short name of p | of proposal e.g. Sangha Thermal Power Plant, Bhakra Nangal Dam,KGBT Mine) |                          |       |  |
| Short narrative of the proposal and Project/scheme for which the forest land is required.*                                                                                                                 | Permission for Laying of Optical Fiber Cable as per<br>component as route length 63/500 KMS i.e. 2.8575<br>hca | 11                     | State *:                                                                  | Gujarat ▼                |       |  |
| Category of the Proposal*                                                                                                                                                                                  | Others •                                                                                                       |                        | Shape of forest land proposed to be diverted*:                            | ●Linear ○Non-linear ○Hyb | rid   |  |
| Estimated cost of the Project *                                                                                                                                                                            | 220 (Rupees in                                                                                                 | Lacs)                  | Total period for which the forest land is proposed to be diverted:        | 1                        | Years |  |
| Do you want to enable values of the parameters given below (i.e. Total Area of  Forest Land proposed for diversion OR Non-Forest Land required for this Project Please (  OR Legal Status of User Agency): |                                                                                                                |                        |                                                                           |                          |       |  |
| Total Area of the Project*                                                                                                                                                                                 | 3.2 (Ha.)                                                                                                      |                        |                                                                           |                          |       |  |
| Total Area of Forest Land proposed for diversion*                                                                                                                                                          | 1.2 (Ha.)                                                                                                      |                        | Non-Forest Land required for this Project*:                               | 2                        | (Ha.) |  |
| A-2. Details of User Agency                                                                                                                                                                                |                                                                                                                |                        |                                                                           |                          |       |  |
| Name*                                                                                                                                                                                                      | KEDHAR NATH LIMITED                                                                                            |                        |                                                                           |                          |       |  |
|                                                                                                                                                                                                            |                                                                                                                |                        |                                                                           |                          |       |  |