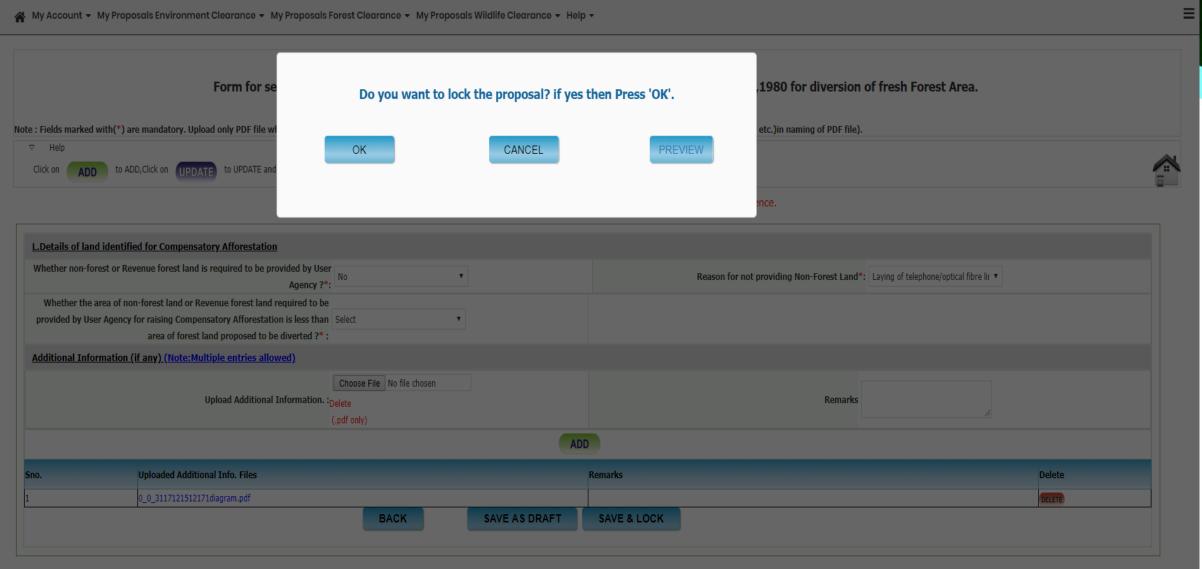

Click on

to ADD, Click on IPDATE to UPDATE and , Click on DELETE to DELETE

Your Proposal no. is FP/GJ/Others/39336/2019 and use this no. for future reference.

|                                                                 | ied for Compensatory Afforestation                                |                            |               |             |          |  |  |  |  |  |  |
|-----------------------------------------------------------------|-------------------------------------------------------------------|----------------------------|---------------|-------------|----------|--|--|--|--|--|--|
| Whether non-forest or Re                                        | evenue forest land is required to be provided by Use<br>Agency ?* | No ▼                       |               |             |          |  |  |  |  |  |  |
| Whether the area of no                                          | on-forest land or Revenue forest land required to be              |                            |               |             |          |  |  |  |  |  |  |
| provided by User Agency                                         | for raising Compensatory Afforestation is less than               | Select ▼                   |               |             |          |  |  |  |  |  |  |
| area of forest land proposed to be diverted ?*:                 |                                                                   |                            |               |             |          |  |  |  |  |  |  |
| Additional Information (if any) (Note:Multiple entries allowed) |                                                                   |                            |               |             |          |  |  |  |  |  |  |
|                                                                 |                                                                   | Choose File No file chosen |               |             |          |  |  |  |  |  |  |
|                                                                 | Upload Additional Information.                                    | Delete                     |               | Remarks     |          |  |  |  |  |  |  |
|                                                                 |                                                                   | (.pdf only)                |               |             | <i>A</i> |  |  |  |  |  |  |
|                                                                 |                                                                   |                            | ADD           |             |          |  |  |  |  |  |  |
|                                                                 |                                                                   |                            | ADD           |             |          |  |  |  |  |  |  |
| Sno.                                                            | Uploaded Additional Info. Files                                   |                            |               | Remarks     | Delete   |  |  |  |  |  |  |
| 1                                                               | 0_0_3117121512171diagram.pdf                                      |                            |               |             | DELETE   |  |  |  |  |  |  |
|                                                                 |                                                                   | BACK                       | SAVE AS DRAFT | SAVE & LOCK |          |  |  |  |  |  |  |